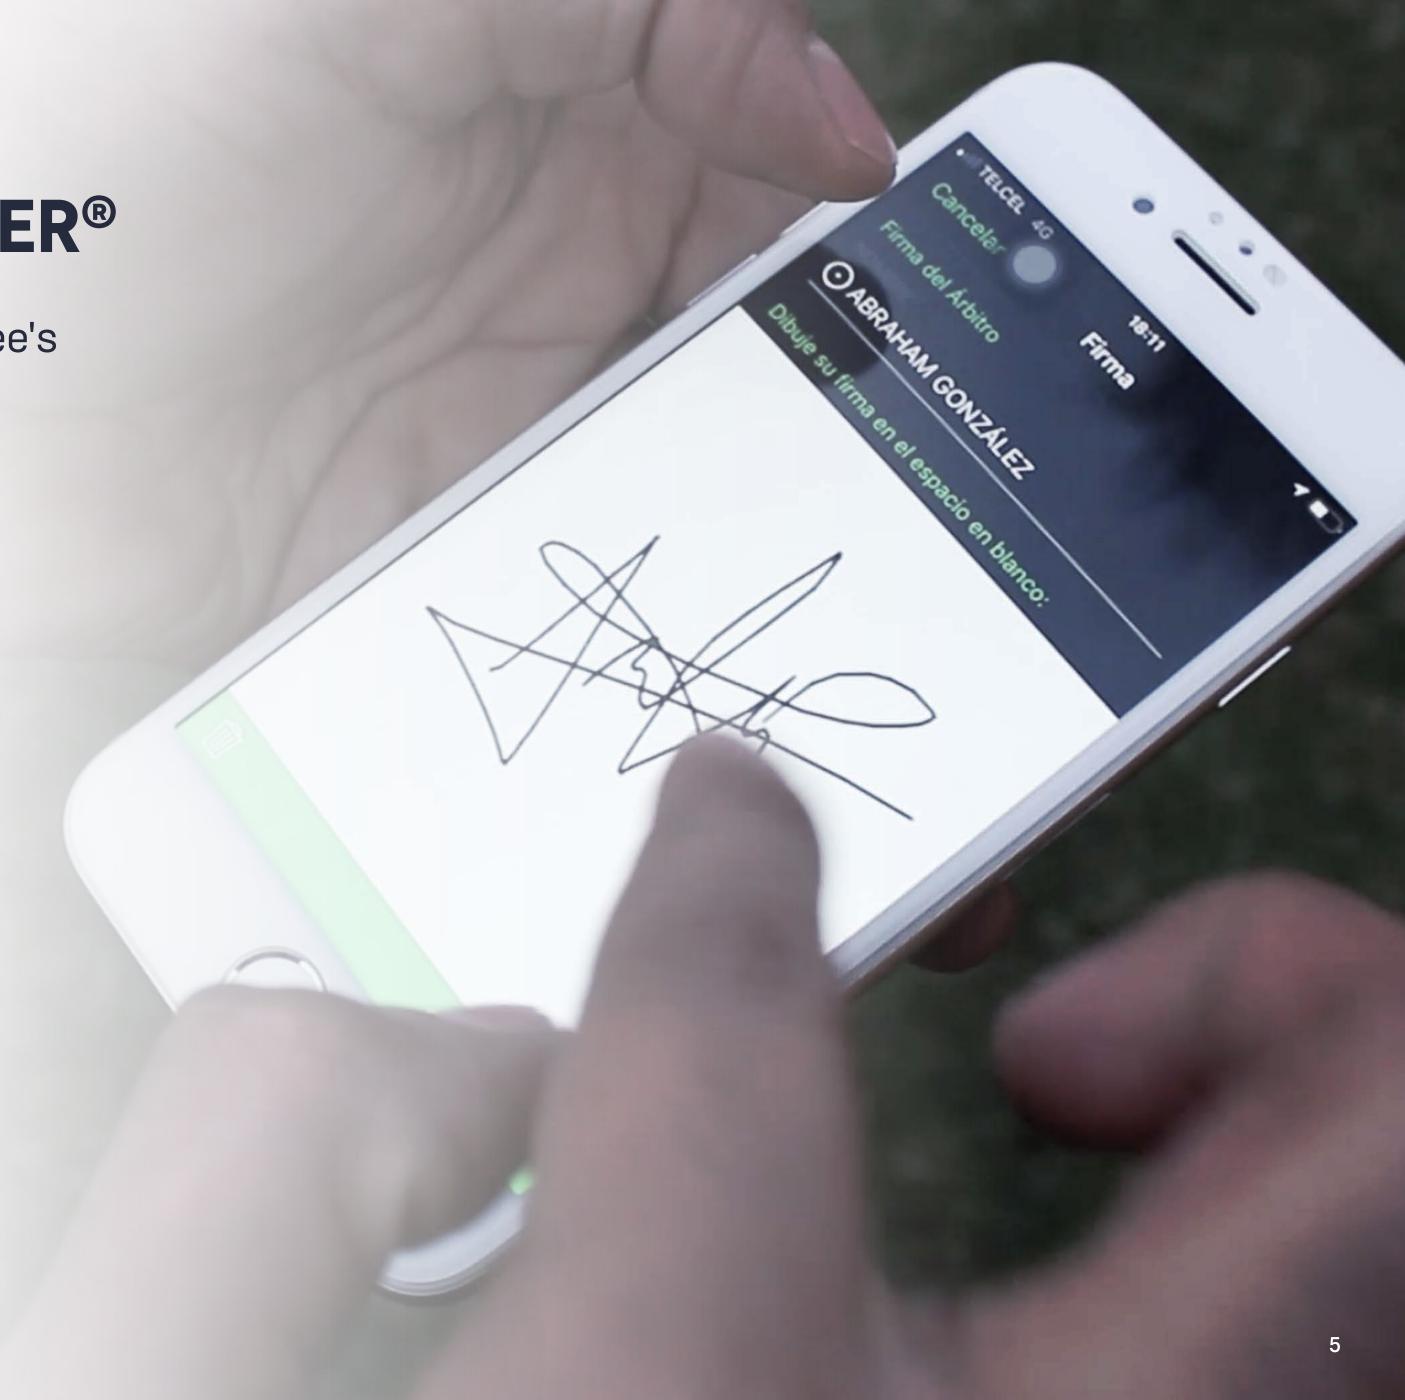

### NO MORE PEN + PAPER®

**REF!** is the tool that turns your referee's mobile phone into a digital notebook.

Make your life easier by providing to your referees a tool that helps them before, during and after the game, minimizing mistakes and saving valuable time. Here begins the path to digitize your organization, where your statistics are accurate, automatic and always available for everyone.

- Automatically generate game reports in digital format.
- Captains and delegates sign the game report digitally.
- Disciplinary reports and teams' behavior evaluations by the referees.
- Notification alerts such as three yellow cards to the same player on the same game.
- Full control over player registration; no more printed IDs.
- Vibration system to add stoppage time.