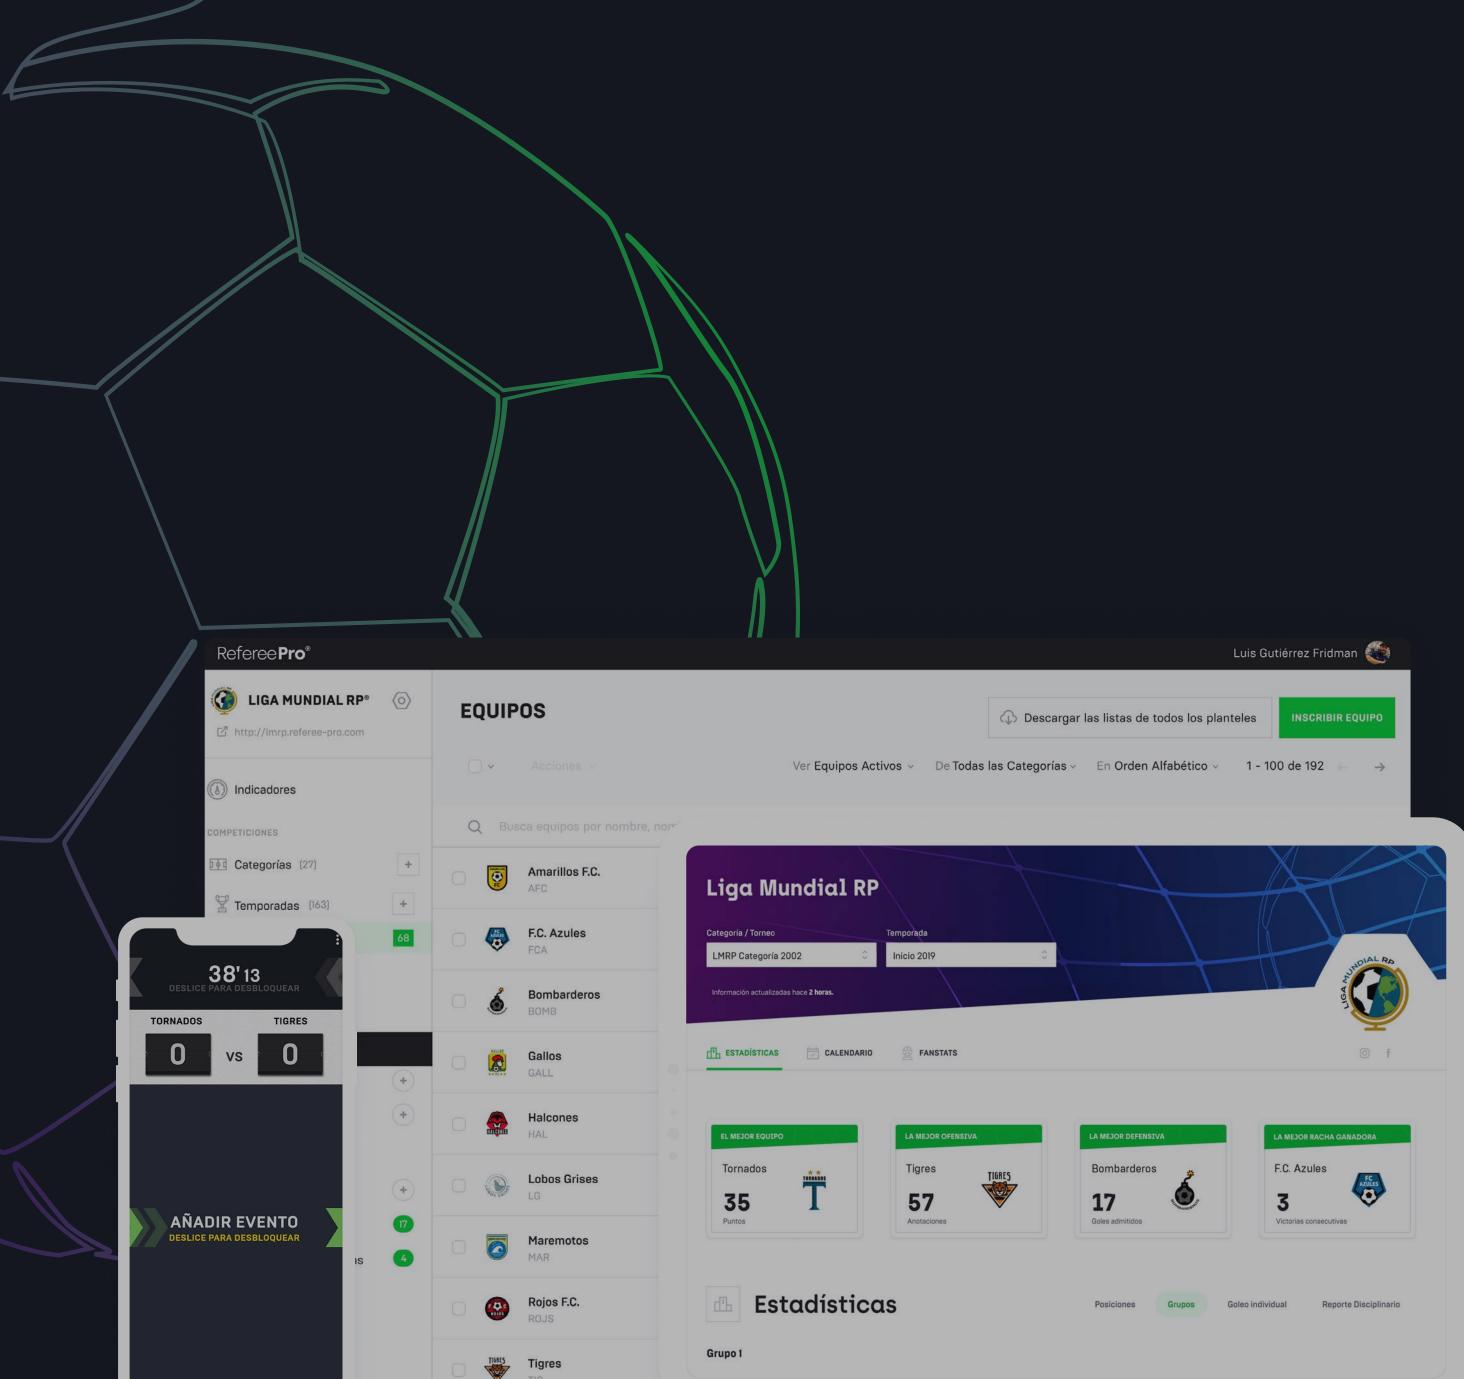

## HOW

We got rid of pen and paper and with it, the tortuous hours that come with transcribing and managing sports data. Once the data gets automatically digitalized, the sharing part becomes a lot easier. Which means that your official match stats will be always updated and available for everyone, at all times.

### NO MORE PEN + PAPER®

**REF!** is the tool that turns your referee's mobile phone into a digital notebook.

Make your life easier by providing to your referees a tool that helps them before, during and after the game, minimizing mistakes and saving valuable time. Here begins the path to digitize your organization, where your statistics are accurate, automatic and always available for everyone.

Using Referee Pro® REF! will improve your performance as a referee; You'll save time and gain security and focus.

**AUTOMATE YOUR LEAGUE** 

CM (Competition Manager) is the platform that takes all management tasks off your back.

Take full control of your operations in an automated way and save days worth of work. **CM** works for you by getting the data directly from **REF!** to reduce the work of transcription and administrative management to a minimum. It's time to think what you'll do with all that free time.

### MOBILIZING FOOTBALL

**FANS** is the window that connects the community with the information of your competition.

**Referee Pro® FANS** is the space where your stats and your community connect. The official online page for your customers where players, delegates and fans can check official up-to-date information on all your competitions.

- Stats, fixtures, Minute by Minute of each match, photos and more.
- Referee Pro FANS mobile app or customized\*
- Official match data always updated and available in the hands of your participants and followers.
- Stats, Fixtures, News, Photos and much more.