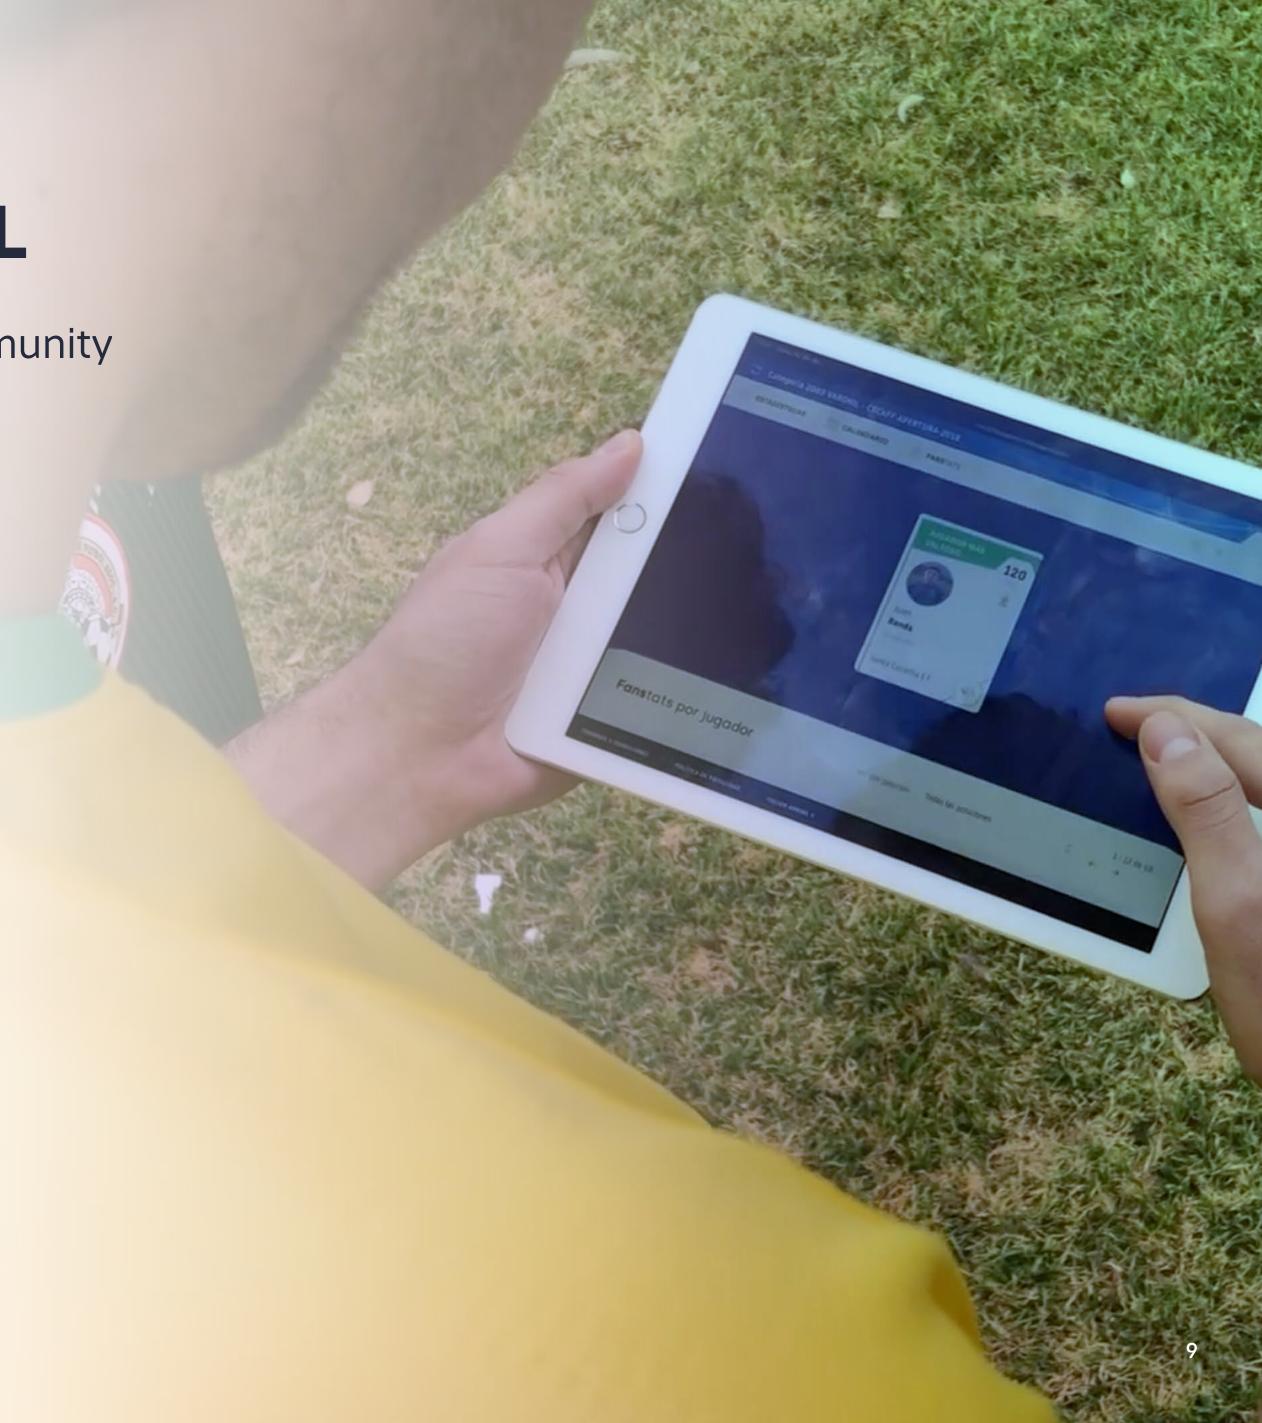

### MOBILIZING FOOTBALL

**FANS** is the window that connects the community with the information of your competition.

**Referee Pro® FANS** is the space where your stats and your community connect. The official online page for your customers where players, delegates and fans can check official up-to-date information on all your competitions.

- Stats, fixtures, Minute by Minute of each match, photos and more.
- Referee Pro FANS mobile app or customized\*
- Official match data always updated and available in the hands of your participants and followers.
- Stats, Fixtures, News, Photos and much more.