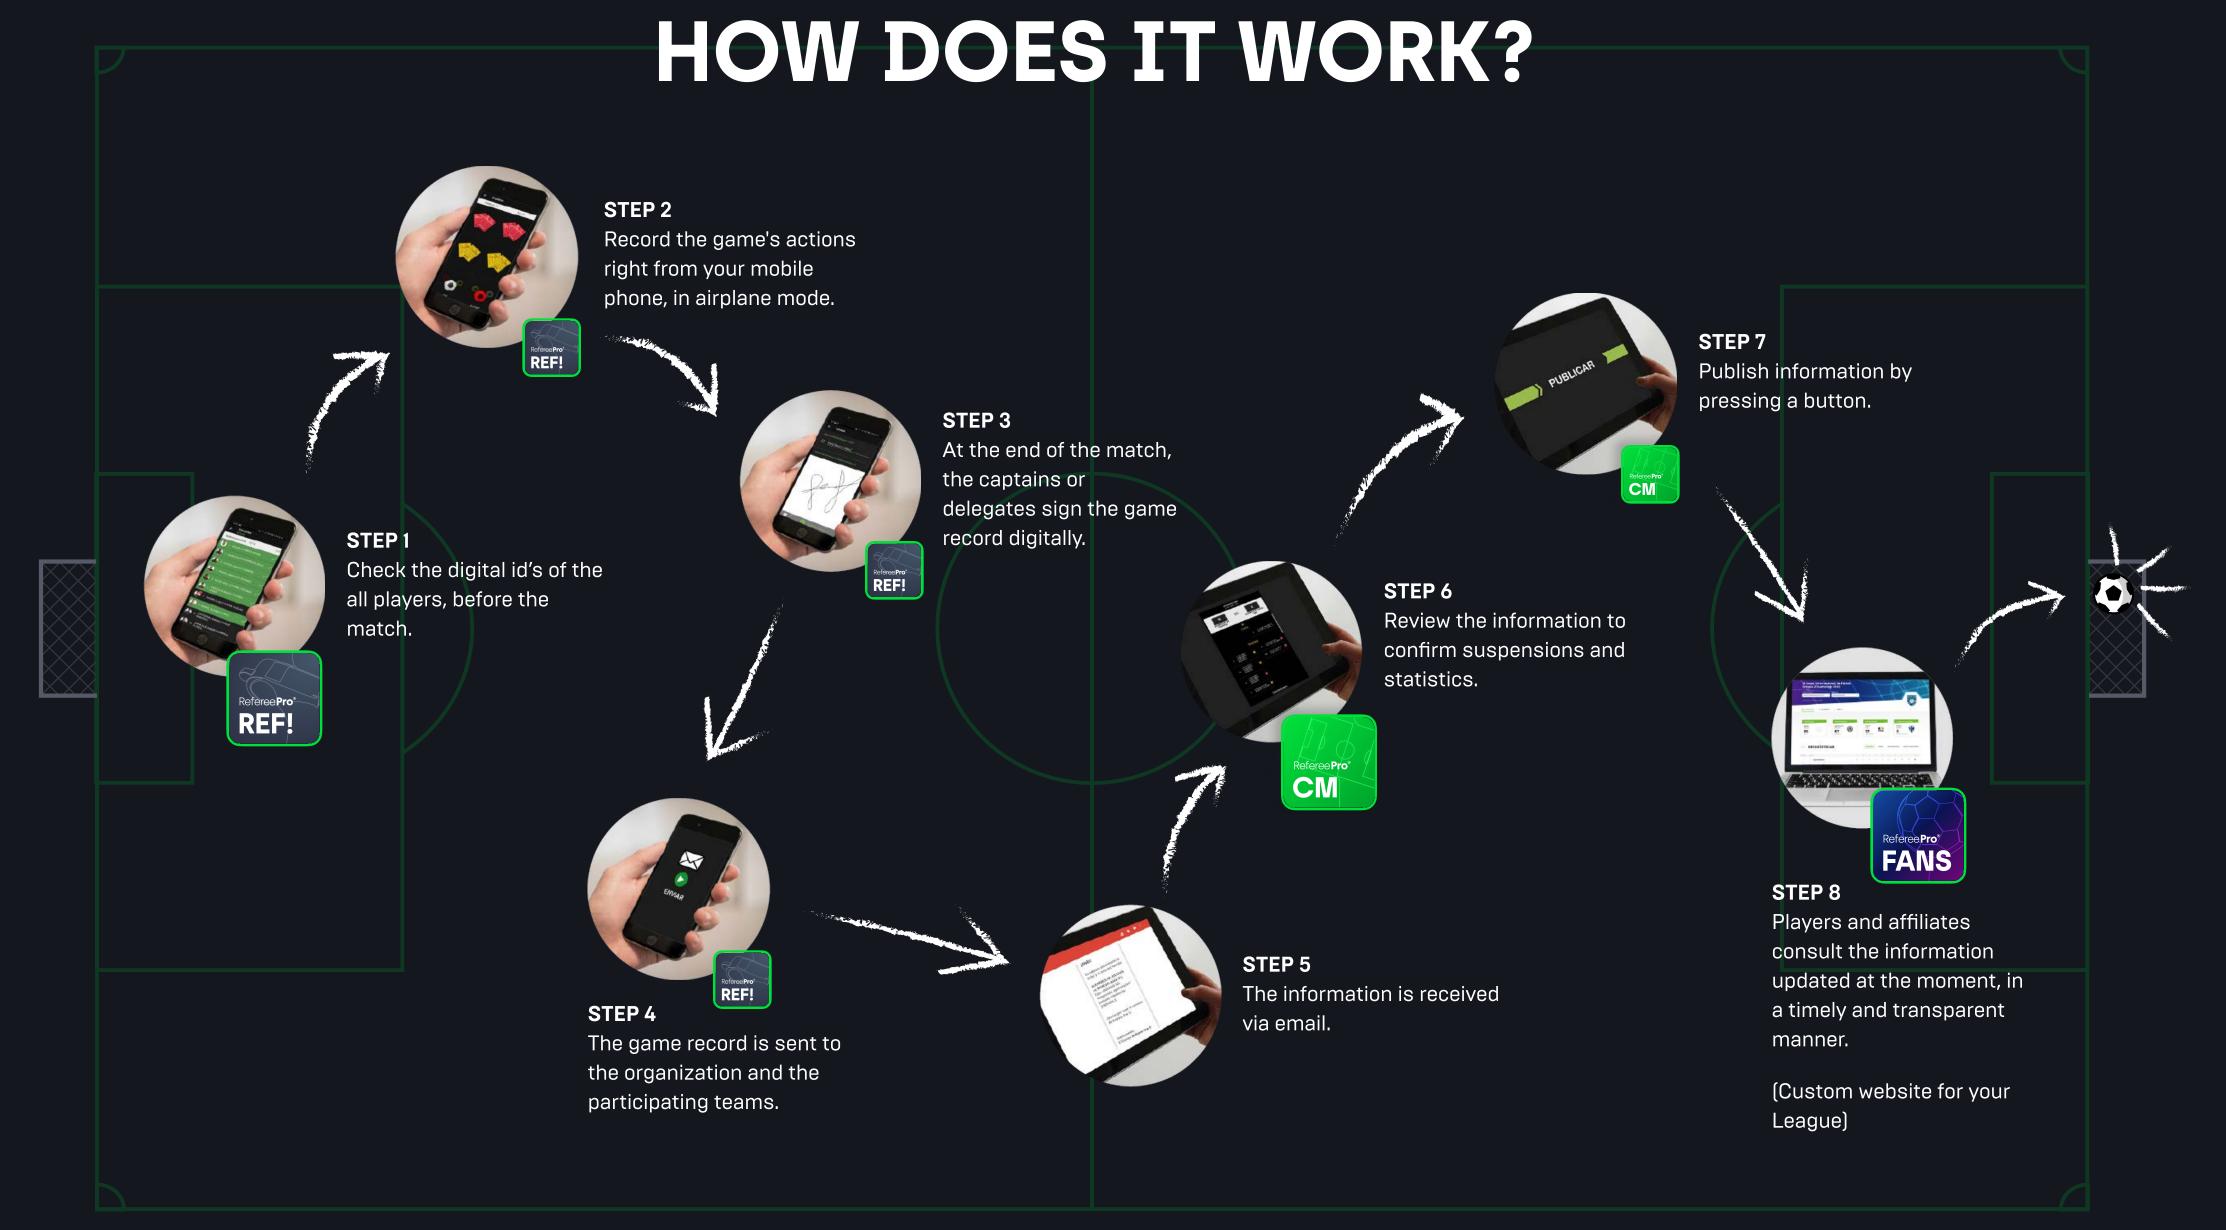

### NO MORE PEN + PAPER®

**REF!** is the tool that turns your referee's mobile phone into a digital notebook.

Make your life easier by providing to your referees a tool that helps them before, during and after the game, minimizing mistakes and saving valuable time. Here begins the path to digitize your organization, where your statistics are accurate, automatic and always available for everyone.

- Automatically generate game reports in digital format.
- Captains and delegates sign the game report digitally.
- Disciplinary reports and teams' behavior evaluations by the referees.
- Notification alerts such as three yellow cards to the same player on the same game.
- Full control over player registration; no more printed IDs.
- Vibration system to add stoppage time.

Using Referee Pro® REF! will improve your performance as a referee; You'll save time and gain security and focus.

**AUTOMATE YOUR LEAGUE** 

CM (Competition Manager) is the platform that takes all management tasks off your back.

Take full control of your operations in an automated way and save days worth of work. **CM** works for you by getting the data directly from **REF!** to reduce the work of transcription and administrative management to a minimum. It's time to think what you'll do with all that free time.

- Automatically generate game reports in digital format.
- Automatic generation of fixtures and stats.

Full disciplinary control.

- Digital players registration platform.
- Full control over player registration; no more printed IDs.
- Vibration system to add stoppage time.

### MOBILIZING FOOTBALL

**FANS** is the window that connects the community with the information of your competition.

**Referee Pro® FANS** is the space where your stats and your community connect. The official online page for your customers where players, delegates and fans can check official up-to-date information on all your competitions.

- Get your own customized website for your competition.
  - competition. photos and mo
- MinuteXMinute of every match.
- Match Reports and
  Minute Minute of each
- MinuteXMinute of each match directly sent to your teams via email.
- Immediate and clear official match info.

- Stats, fixtures, Minute by Minute of each match, photos and more.
- Referee Pro FANS mobile app or customized\*
- Official match data always updated and available in the hands of your participants and followers.
- Stats, Fixtures, News, Photos and much more.