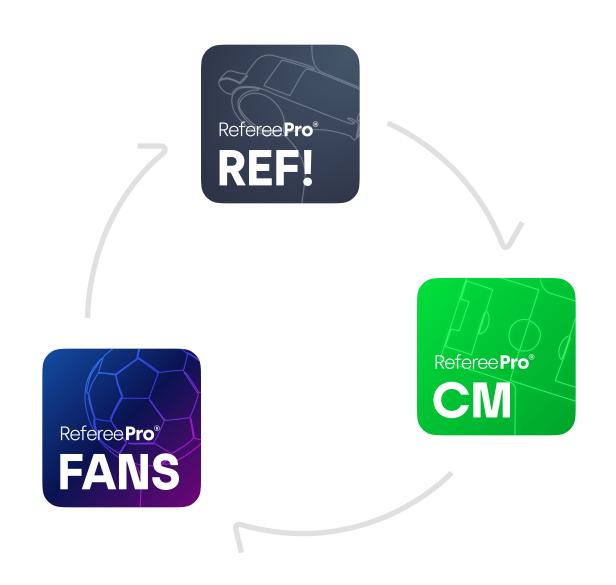

## WHAT

We have designed and developed an entire ecosystem of products, in which each one of them caters to the specific needs and requirements of the different stakeholders that take part in the game.

#### **Consolidation and Restructuring**

We managed to reach other countries, developed new services and restructured our products within an ecosystem that today offers specific solutions to referees, team managers leagues, players and fans, all connected thanks to the data generated.

# ADIGITAL ECOSYSTEM

for everyone in the football family.

### NO MORE PEN + PAPER®

**REF!** is the tool that turns your referee's mobile phone into a digital notebook.

Make your life easier by providing to your referees a tool that helps them before, during and after the game, minimizing mistakes and saving valuable time. Here begins the path to digitize your organization, where your statistics are accurate, automatic and always available for everyone.

Using Referee Pro® REF! will improve your performance as a referee; You'll save time and gain security and focus.

**AUTOMATE YOUR LEAGUE** 

CM (Competition Manager) is the platform that takes all management tasks off your back.

### MOBILIZING FOOTBALL

**FANS** is the window that connects the community with the information of your competition.

**Referee Pro® FANS** is the space where your stats and your community connect. The official online page for your customers where players, delegates and fans can check official up-to-date information on all your competitions.