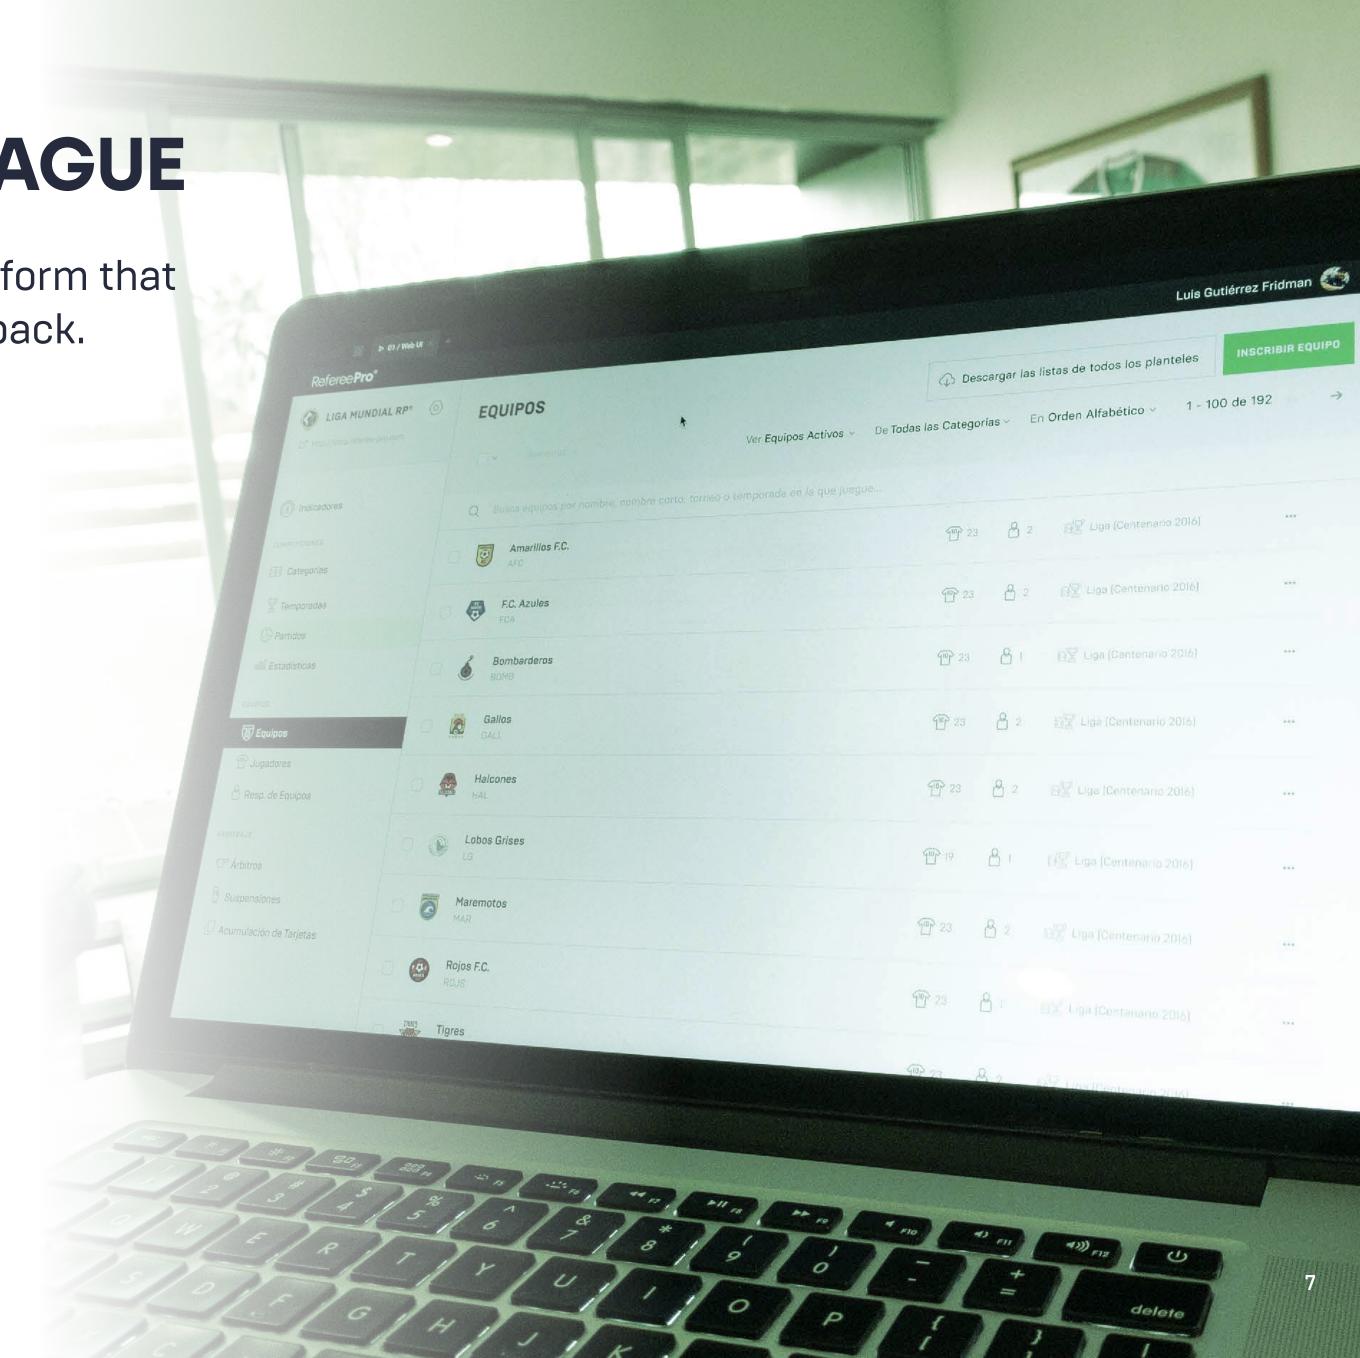

Using Referee Pro® REF! will improve your performance as a referee; You'll save time and gain security and focus.

**AUTOMATE YOUR LEAGUE** 

CM (Competition Manager) is the platform that takes all management tasks off your back.

Take full control of your operations in an automated way and save days worth of work. **CM** works for you by getting the data directly from **REF!** to reduce the work of transcription and administrative management to a minimum. It's time to think what you'll do with all that free time.

- Automatically generate game reports in digital format.
- Automatic generation of fixtures and stats.

Full disciplinary control.

- Digital players registration platform.
- Full control over player registration; no more printed IDs.
- Vibration system to add stoppage time.